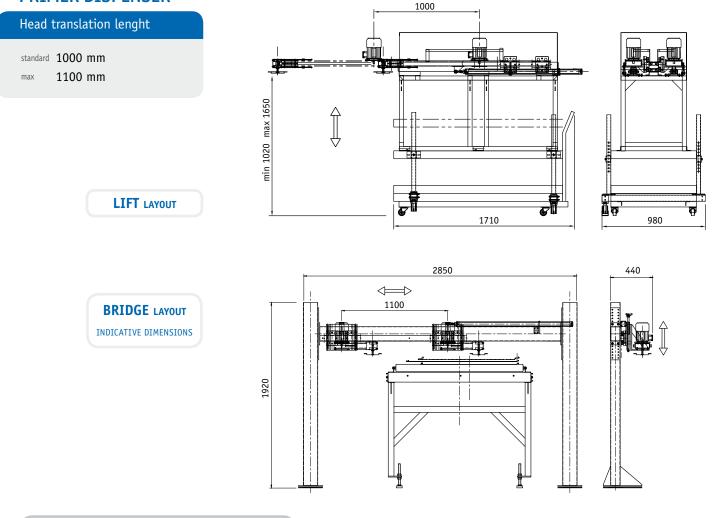

TIC MIXER
COMPONENTS RECYCLING
3 POSSIBLE LAYOUTS

OLYURETHANE and RESIN MACHINERY



# DPR

#### **TECHNICAL INFORMATION**

### MP K015 DOSING MACHINE

| Dimensions                      | Mixing Head | Mixing Ratio                   | Output                           | Components recycle | Raw material tanks         |
|---------------------------------|-------------|--------------------------------|----------------------------------|--------------------|----------------------------|
| mm<br>1250 x 1250<br>h.1950 max | SMG         | 100:100 <del>&gt;</del> 100:25 | cc/min<br>200 → 700<br>each line | on head            | automatic refilling system |

**STANDARD EQUIPMENT :** flowmeters for delivery verification, special products and alarms

→ OTHER OUTPUT ON REQUEST

#### PRIMER DISPENSER



#### **MAGMA MACCHINE**

| Via dell'Artigianato, 9/11 | 28043 Bellinzago Nov | varese (NO) | I TTALY  |
|----------------------------|----------------------|-------------|----------|
|                            | 20045 Dettinzugo nov |             | 1 11/161 |

el. +39 0321 986637 | Fax +39 0321 987322

www.magmamacchine.it | info@magmamacchine.it

**REFERENT FOR YOUR AREA**