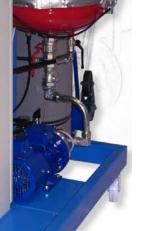

## MAGMA DPR PRIMER STATION FOR SANDWICH PANELS LINES PIR FOAM

The Primer Station DPR is used for mixing a polyurethane distributed on the lower sheet of a sandwich panel as a thin layer (film).

1) 1) 1) 1)

So it is optimized the adhesion between the lower sheet of the panel and the PIR foam subsequently applied.

Normally the station is positioned between the oven pre-heating and the traverse foaming.

Two high-precision dosing units dispense in relation the components in a static mixer, using a special mixing head.

At the end of the production process, the static mixer can be replaced easily.

### MP K015 DOSING MACHINE

| Dimensions                      | Mixing Head | Mixing Ratio                   | Output                           | Components recycle | Raw material tanks         |
|---------------------------------|-------------|--------------------------------|----------------------------------|--------------------|----------------------------|
| mm<br>1250 x 1250<br>h.1950 max | SMG         | 100:100 <del>&gt;</del> 100:25 | cc/min<br>200 → 700<br>each line | on head            | automatic refilling system |