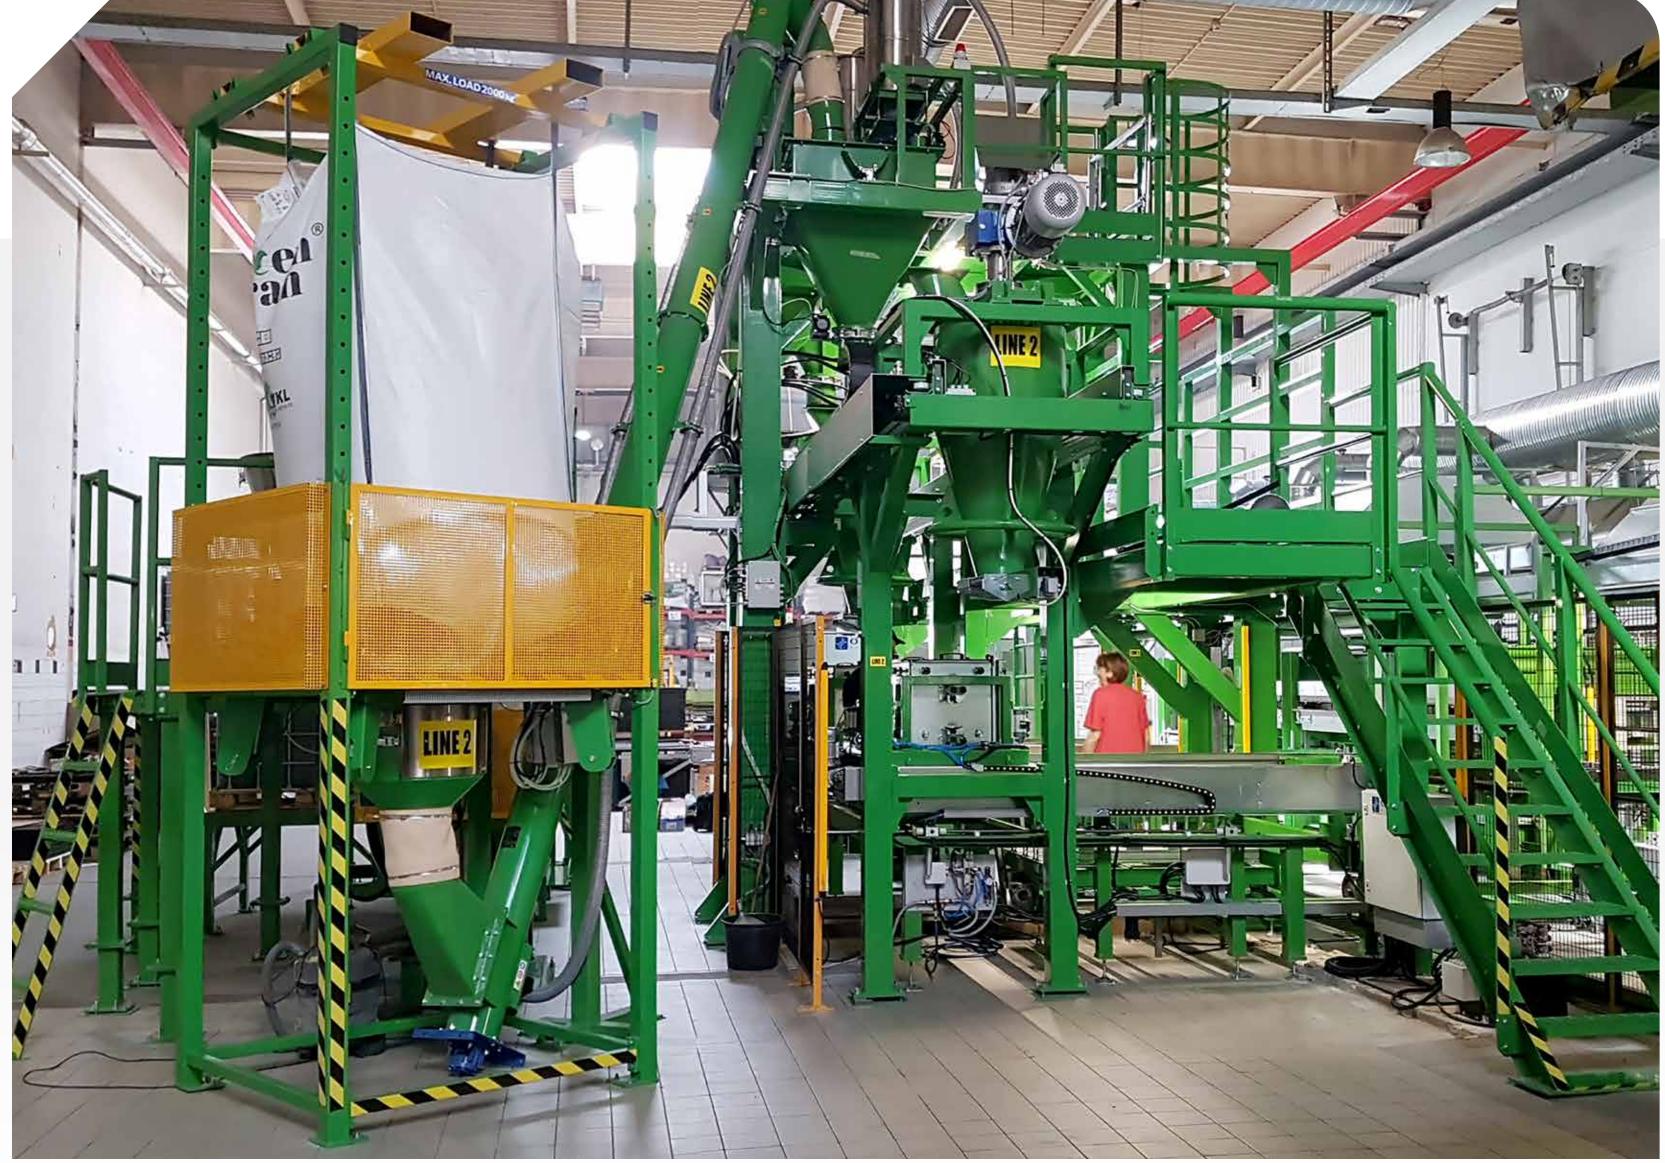

#### TECHNICAL FEATURES

HIGH PRECISION WEIGHING OF GROUNDED MATERIAL

GRANULE TRANSPORT WITH FEED SCREW OR PNEUMATIC

HIGH PRECISION RESIN DOSING PUMPS WITH MAGNETIC COUPLING

IN-LINE FLOW TRANSDUCER

MOTORS DRIVEN BY INVERTER

HORIZONTAL AND VERTICAL MIXERS WITH OPTIMIZED CAPACITIES

RESIN DISPENSING SYSTEM WITH CONTINUOUS RECIRCULATION

**TEMPERATURES CONTROL SYSTEM** 

COMPONENTS OF LEADING INTERNATIONAL BRANDS