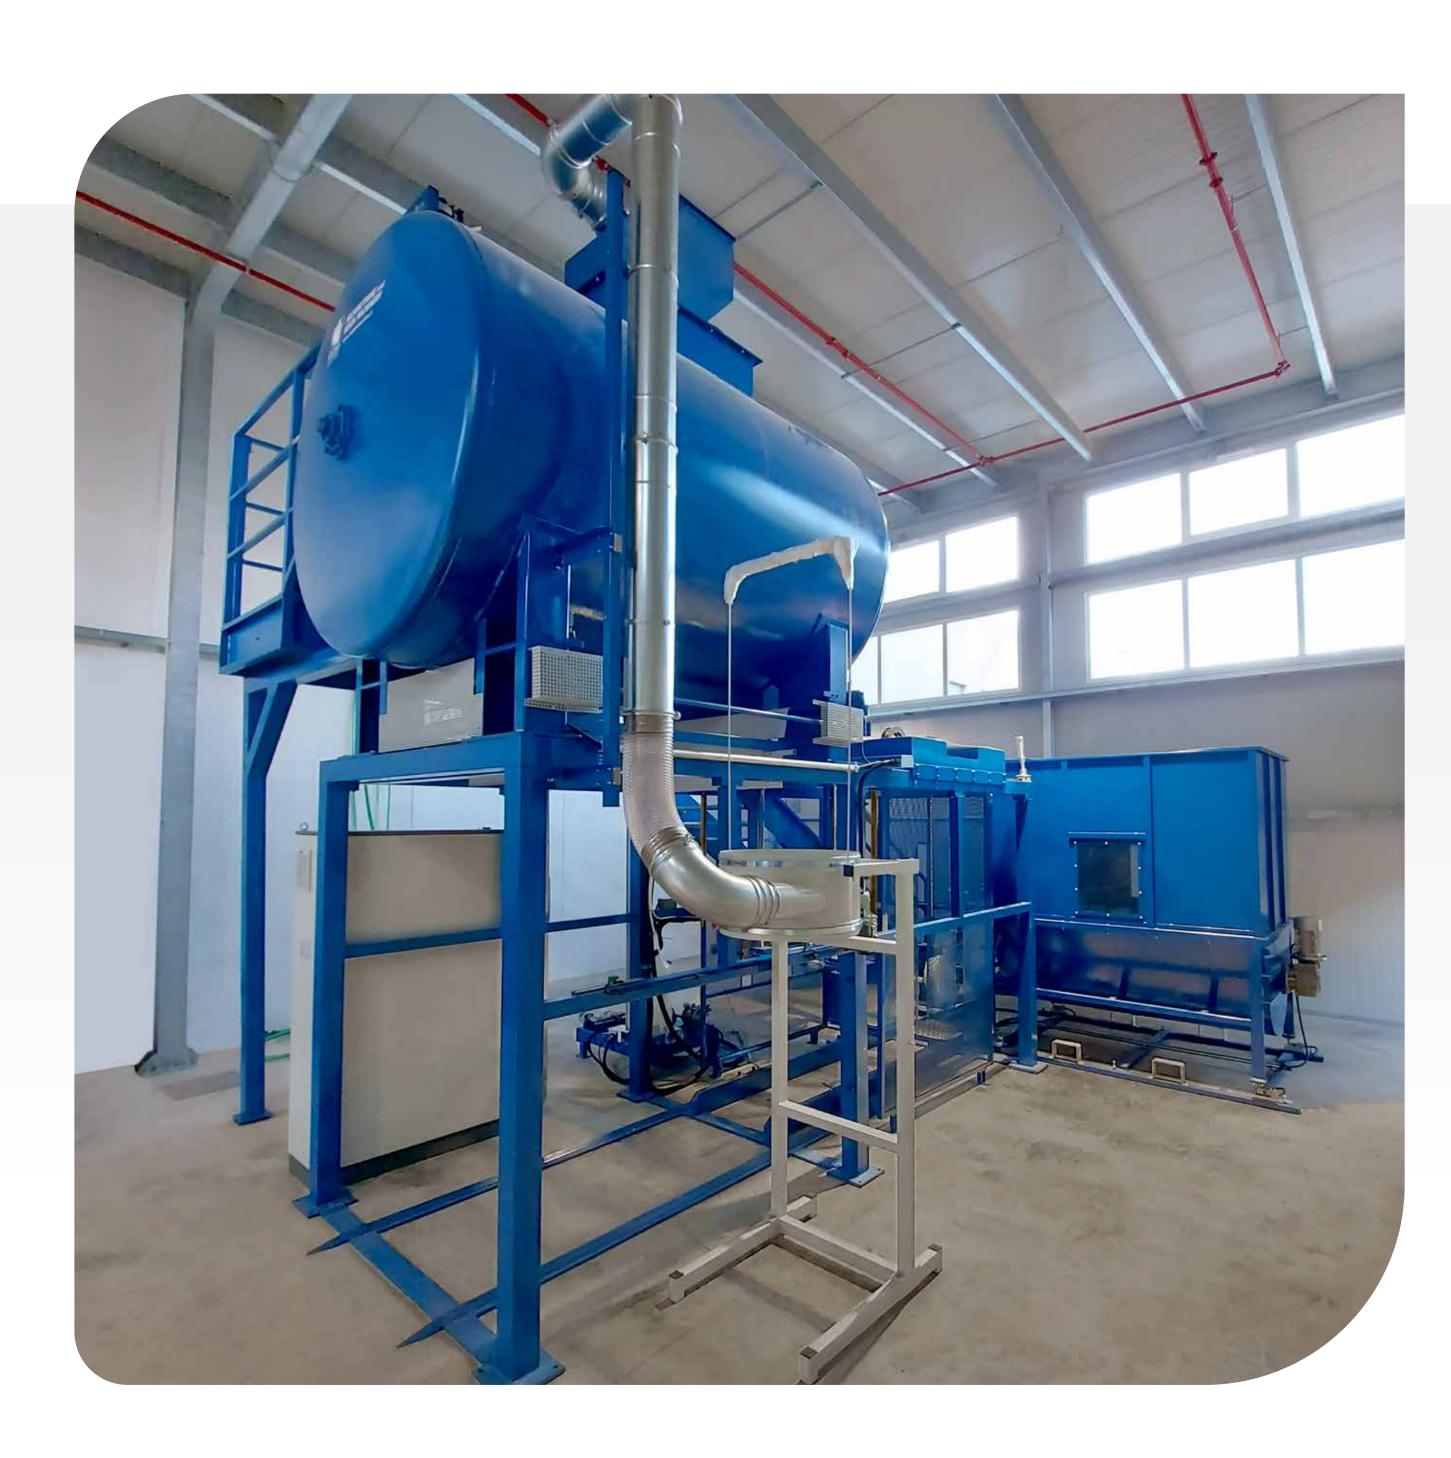

#### TECHNICAL FEATURES

HIGH PRECISION WEIGHING OF GROUNDED MATERIAL

GRANULE TRANSPORT WITH FEED SCREW OR PNEUMATIC

HIGH PRECISION RESIN DOSING PUMPS WITH MAGNETIC COUPLING

IN-LINE FLOW TRANSDUCER

MOTORS DRIVEN BY INVERTER

HORIZONTAL AND VERTICAL MIXERS WITH OPTIMIZED CAPACITIES

RESIN DISPENSING SYSTEM WITH CONTINUOUS RECIRCULATION

**TEMPERATURES CONTROL SYSTEM** 

COMPONENTS OF LEADING INTERNATIONAL BRANDS